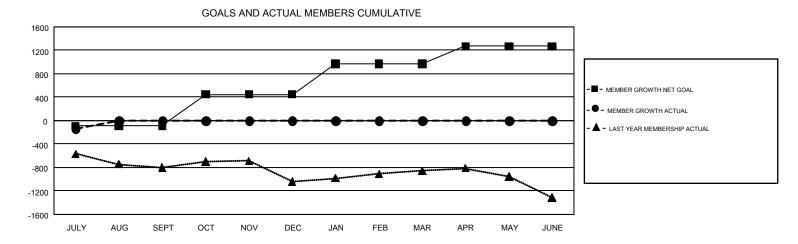

## GMT: MAHESH CHITNIS

REPORT DOES NOT INCLUDE CLUBS IN UNDISTRICTED AREAS.

| Clubs<br>RESULTS FOR 2018-2019 |    |   |   | Members<br>RESULTS FOR 2018-2019 |     |     |     |  |
|--------------------------------|----|---|---|----------------------------------|-----|-----|-----|--|
|                                |    |   |   |                                  |     |     |     |  |
| JULY/AUG/SEPT                  | 8  | 0 | 5 | JULY/AUG/SEPT                    | -92 | 328 | 385 |  |
| OCT/NOV/DEC                    | 10 | 0 | 0 | OCT/NOV/DEC                      | 540 | 0   | 0   |  |
| JAN/FEB/MAR                    | 14 | 0 | 0 | JAN/FEB/MAR                      | 525 | 0   | 0   |  |
| APR/MAY/JUNE                   | 8  | 0 | 0 | APR/MAY/JUNE                     | 299 | 0   | 0   |  |