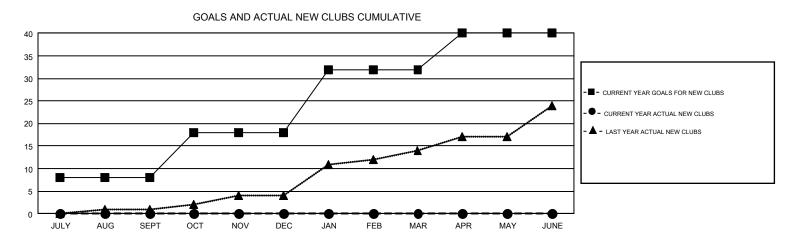

## GMT: MAHESH CHITNIS

REPORT DOES NOT INCLUDE CLUBS IN UNDISTRICTED AREAS.

| Clubs<br>RESULTS FOR 2018-2019 |    |   |   | Members<br>RESULTS FOR 2018-2019 |     |     |     |  |
|--------------------------------|----|---|---|----------------------------------|-----|-----|-----|--|
|                                |    |   |   |                                  |     |     |     |  |
| JULY/AUG/SEPT                  | 8  | 0 | 5 | JULY/AUG/SEPT                    | -92 | 328 | 385 |  |
| OCT/NOV/DEC                    | 10 | 0 | 0 | OCT/NOV/DEC                      | 540 | 0   | 0   |  |
| JAN/FEB/MAR                    | 14 | 0 | 0 | JAN/FEB/MAR                      | 525 | 0   | 0   |  |
| APR/MAY/JUNE                   | 8  | 0 | 0 | APR/MAY/JUNE                     | 299 | 0   | 0   |  |